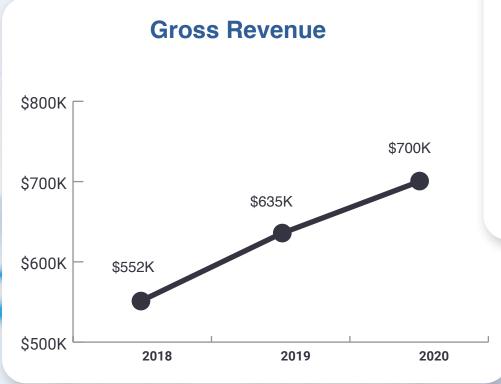

#### **EXECUTIVE SUMMARY**

BUSINESS NAME

Sample HVAC Inc.

ASKING PRICE **\$650,000** 

LOCATION

1 Success Drive, Wilmington, NC 28401

GROSS REVENUE (2020)

\$700,000

|                    | 2018      | 2019      | 2020      |
|--------------------|-----------|-----------|-----------|
| Revenues           | \$552,000 | \$635,000 | \$700,000 |
| Cost of Goods Sold | #         | #         | #         |
| Gross Profit       | #         | #         | #         |
|                    |           |           |           |
| EXPENSES           |           |           |           |
| Χ                  | #         | #         | #         |
| Χ                  | #         | #         | #         |
| Χ                  | #         | #         | #         |
| Χ                  | #         | #         | #         |
| Χ                  | #         | #         | #         |
| Χ                  | #         | #         | #         |
| Χ                  | #         | #         | #         |
| Total Expenses     | #         | #         | #         |
| Net Income         | #         | #         | #         |
|                    |           |           |           |