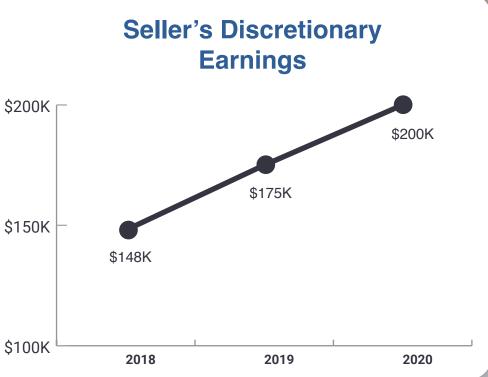

SELLER'S DISCRETIONARY EARNINGS (2020)

\$200,000

FURNITURE, FIXTURES & EQUIPMENT (INCLUDED)

\$60,000

INVENTORY (INCLUDED)

\$10,000

**REASON FOR SALE** 

Retirement

## FINANCIAL RECAST

|                    | 2018      | 2019      | 2020      |
|--------------------|-----------|-----------|-----------|
| RECASTING ADJUST   | MENTS     |           |           |
| Additions          |           |           |           |
| X                  | #         | #         | #         |
| X                  | #         | #         | #         |
| Χ                  | #         | #         | #         |
| X                  | #         | #         | #         |
| Total Additions    | #         | #         | #         |
|                    |           |           |           |
| Subtractions       |           |           |           |
| X                  | #         | #         | #         |
| Χ                  | #         | #         | #         |
| Total Subtractions | #         | #         | #         |
|                    |           |           |           |
| SUMMARY            |           |           |           |
| Net Income         | #         | #         | #         |
| Total Additions    | #         | #         | #         |
| Total Subtractions | #         | #         | #         |
| SDE                | \$148,000 | \$175,000 | \$200,000 |