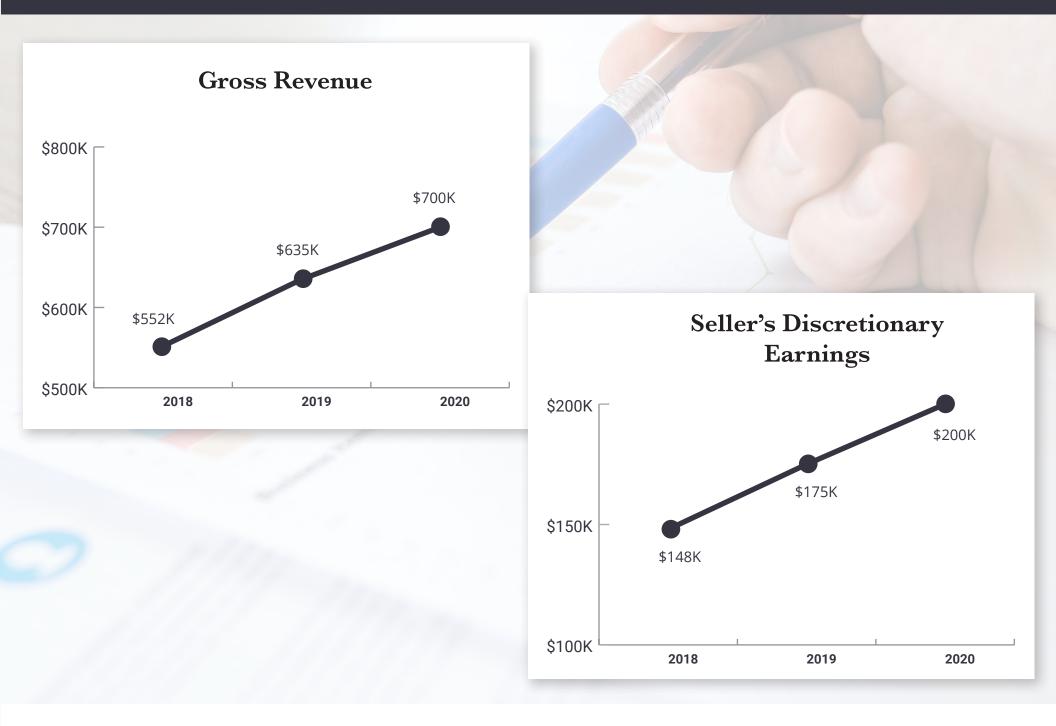

4

BUSINESS NAME
Sample HVAC Inc.

 $\bigcirc$ 

LOCATION 1 Success Drive, Wilmington, NC 28401

SELLER'S DISCRETIONARY EARNINGS (2020) \$200,000

INVENTORY (INCLUDED) \$10,000 ASKING PRICE \$650,000

GROSS REVENUE (2020) **\$700,000** 

### FINANCIAL RECAST

|                    | 2018      | 2019      | 2020      |
|--------------------|-----------|-----------|-----------|
| Revenues           | \$552,000 | \$635,000 | \$700,000 |
| Cost of Goods Sold | #         | #         | #         |
| Gross Profit       | #         | #         | #         |
|                    |           |           |           |
| EXPENSES           |           |           |           |
| Х                  | #         | #         | #         |
| Х                  | #         | #         | #         |
| Х                  | #         | #         | #         |
| Х                  | #         | #         | #         |
| Х                  | #         | #         | #         |
| Х                  | #         | #         | #         |
| Х                  | #         | #         | #         |
| Total Expenses     | #         | #         | #         |
| Net Income         | #         | #         | #         |

|                          | 2018      | 2019      | 2020      |
|--------------------------|-----------|-----------|-----------|
| RECASTING<br>ADJUSTMENTS |           |           |           |
| Additions                |           |           |           |
| Х                        | #         | #         | #         |
| Х                        | #         | #         | #         |
| Х                        | #         | #         | #         |
| Х                        | #         | #         | #         |
| Total Additions          | #         | #         | #         |
|                          |           |           |           |
| Subtractions             |           |           |           |
| Х                        | #         | #         | #         |
| Х                        | #         | #         | #         |
| Total Subtractions       | #         | #         | #         |
|                          |           |           |           |
| SUMMARY                  |           |           |           |
| Net Income               | #         | #         | #         |
| Total Additions          | #         | #         | #         |
| Total Subtractions       | #         | #         | #         |
| SDE                      | \$148,000 | \$175,000 | \$200,000 |